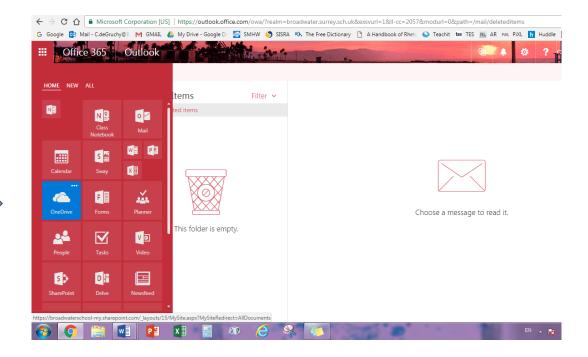

## How to access the One Drive information

Step 1: Log into your school email address (ending in ....@broadwater.surrey.sch.uk)

Step 2: From the icons in the top left corner, click and select "OneDrive", as shown below.