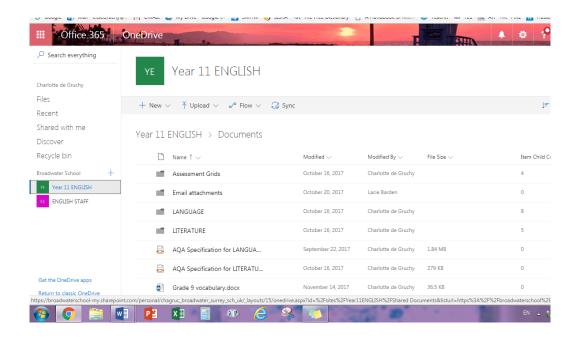

Step 3: Select "Year 11 English" in the groups on the left. If the Group icon does not appear, click "Return to Classic One Drive" at the bottom of the screen on the left.

Step 4: Select from the resources to revise!